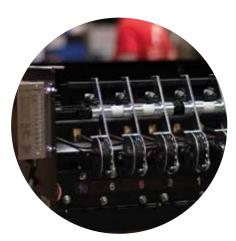

### Low Maintenance

Robust design and only three adjustments-with gauges built in so you know they are done right. Plug & Play Design makes replacing components quick and easy.

### **One-Touch Controls**

Intuitive, icon-based interface with reliable push buttons puts control at your fingertips. Automatic software updates through BES X, or the MCU app, keep things current with the latest features and functionality.

### Safety in its DNA

Get the best safety features of any string machine and peace of mind for you and your employees. 100% Rear-operation, integrated guarding, and tool kit are included.