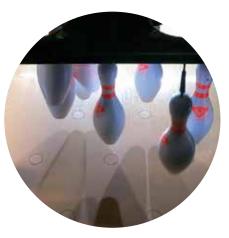

# **Amazing** Experience

As the only string machine approved by the three major governing bodies, EDGE String is proven to deliver an amazing bowling experience. Pins are placed consistently on spot, deadwood is eliminated, bowlers can set shots on demand for practice, and its USBC-Approved design delivers pin action in-line with traditional free-fall machines.

### Full Coverage Pin Shield

Completely hides the pins and strings from view when the machine cycles.

Dark Pit Area

Hides the strings and highlights the pins during play.

**CenterPunch Player Responsive Deck Lights** 