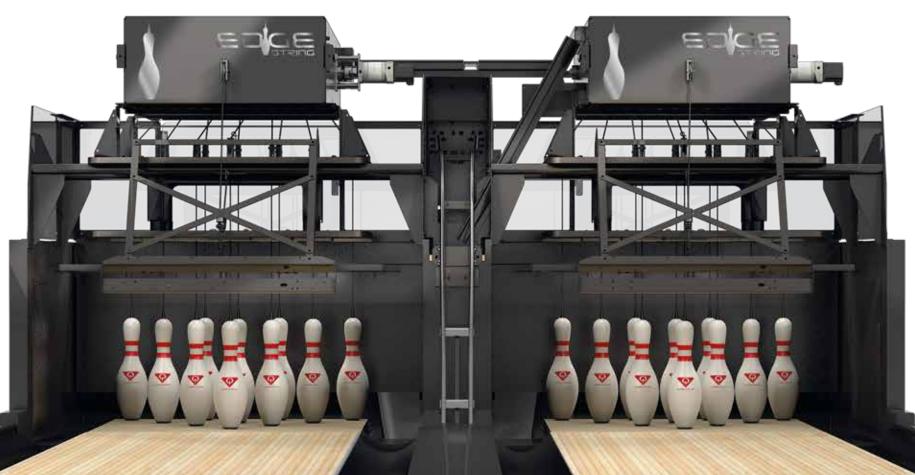

# Say Hello to EDGE String

The **#1** Selling String Machine in the World

EDGE String<sup>®</sup> is the next generation in string pinspotter technology, combining revolutionary electromechanical design with intelligent software to deliver a single solution that seamlessly handles both certified sport competition and recreational bowling. This advanced pinspotting system enables bowling centers to serve all customer types, while dramatically reducing operating costs.

### Full Coverage Pin Shield

Completely hides the pins and strings from view when the machine cycles.

Dark Pit Area

Hides the strings and highlights the pins during play.

**CenterPunch Player Responsive Deck Lights** 

Integrates with Conqueror and BES X to respond to on-lane events, delivering an incredibly visual and engaging bowler experience!

\* Two versions of EDGE String are offered. Centers desiring PBA and USBC approval must purchase the USBC-Approved version of EDGE String.