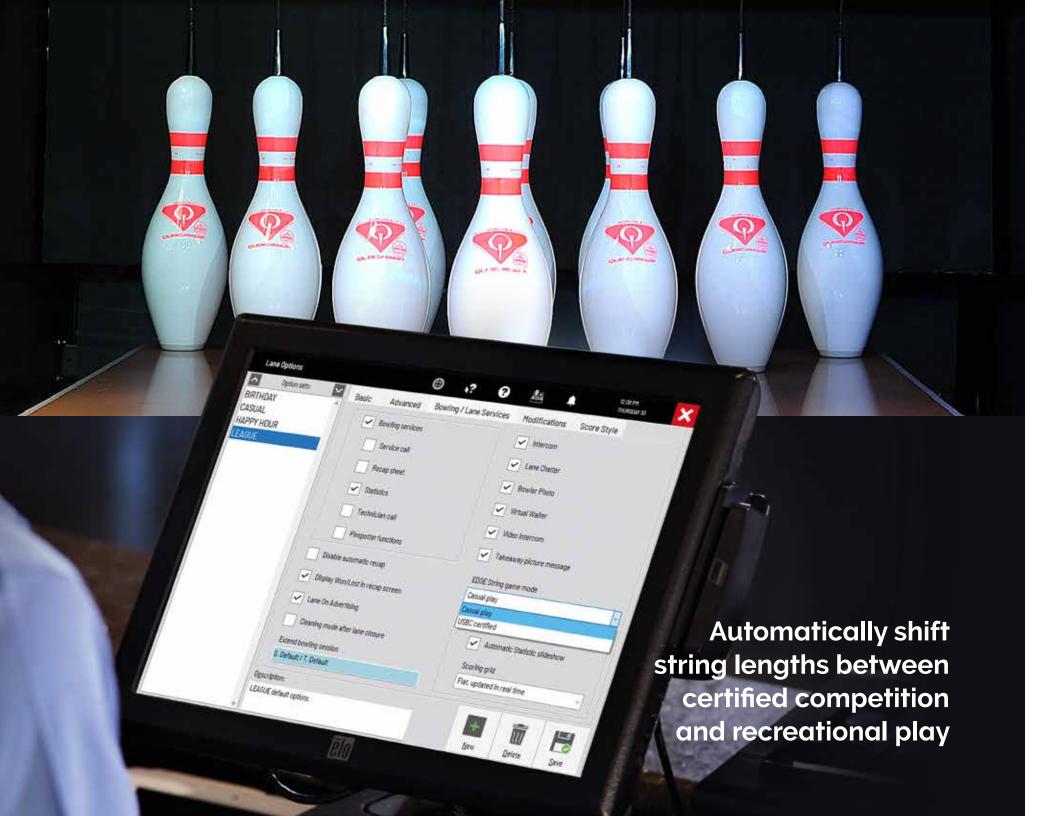

# **Exceptional** Performance & Quality

EDGE String is the only USBC-Approved string machine that seamlessly operates at two different string lengths. Our patented Adaptive String Length Technology\* automatically adjusts string length based on the type of bowling play, ensuring optimal performance for every situation.

Certified Competition: Host USBC and PBA-Approved sport competition and leagues at the required USBC string length with full certification compliance and industry-leading frames-per-stop performance.

**Recreational Play:** Strings automatically shorten for even better frames-per-stop performance during casual and non-certified competitive play.

Unrivaled Ease of Use: The Conqueror X system provides automated control while displaying realtime string length status on the main screen, giving staff complete visibility and control.