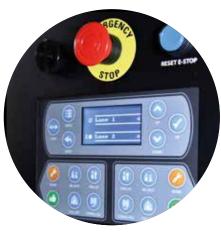

### **One-Touch Controls**

Intuitive, icon-based interface with reliable push buttons puts control at your fingertips. Automatic software updates through BES X, or the MCU app, keep things current with the latest features and functionality.

Unrivaled Ease of Use: The Conqueror X system provides automated control while displaying realtime string length status on the main screen, giving staff complete visibility and control.