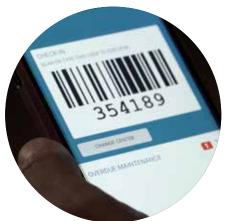

### **Maintenance Notification** & Guidance

Notifies when it's time for service, what is required, the tools and time needed and shows how to do it through instructional videos.

### **Cloud-Based** Management Tools

Performance data, service history, and reporting capabilities are at your fingertips from anywhere.

Proudly **Designed &** Assembled in the USA